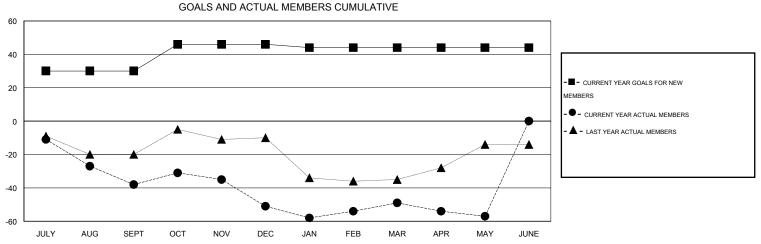

## District 5M 2

Results as of: 5/31/2015

GMT: Judy Hankom LOCATION MINNESOTA GMT CA 1

GOALS AND ACTUAL NEW CLUBS CUMULATIVE

| DROPPED CLUBS: 0 |     | 46 CLUBS OF 64 ADDED 1 OR MORE<br>NEW MEMBERS | GENDER DISTRIBUTION   |                |     |
|------------------|-----|-----------------------------------------------|-----------------------|----------------|-----|
|                  |     |                                               | MALE                  | 1,786 (73.35%) |     |
|                  |     |                                               | FEMALE                | 649 (26.65%)   |     |
| DROPPED MEMBERS  |     |                                               |                       |                |     |
| DECEASED         | 36  | CHCK HERE FOR HEALTH                          |                       |                |     |
| CLUB CANCELLED   | 0   | CLICK HERE FOR HEALTH ASSESSMENT DATA         |                       |                | 379 |
| OTHER            | 165 |                                               | HEAD OF HOUSEHOLD 18  |                | 189 |
| TOTAL            | 201 |                                               | NON-HEAD OF HOUSEHOLD |                | 190 |