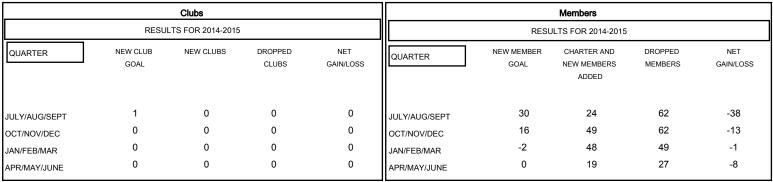

## District 5M 2

Results as of: 5/31/2015

GMT: Judy Hankom LOCATION MINNESOTA GMT CA 1

GOALS AND ACTUAL NEW CLUBS CUMULATIVE

| DROPPED CLUBS: 0 |     | 46 CLUBS OF 64 ADDED 1 OR MORE<br>NEW MEMBERS | GENDER DISTRIBUTION   |                |     |
|------------------|-----|-----------------------------------------------|-----------------------|----------------|-----|
|                  |     |                                               | MALE                  | 1,786 (73.35%) |     |
|                  |     |                                               | FEMALE                | 649 (26.65%)   |     |
| DROPPED MEMBERS  |     |                                               |                       |                |     |
| DECEASED         | 36  | CHCK HERE FOR HEALTH                          |                       |                |     |
| CLUB CANCELLED   | 0   | CLICK HERE FOR HEALTH ASSESSMENT DATA         |                       |                | 379 |
| OTHER            | 165 |                                               | HEAD OF HOUSEHOLD 18  |                | 189 |
| TOTAL            | 201 |                                               | NON-HEAD OF HOUSEHOLD |                | 190 |